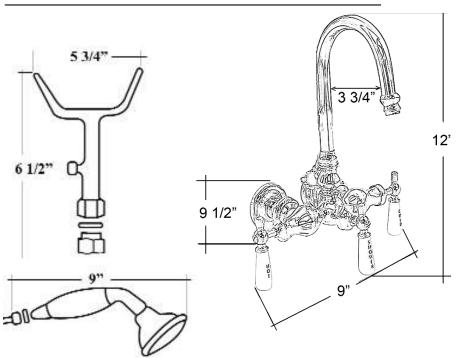

## TUB WALL-MOUNTED FAUCET WITH HAND SHOWER

Cat. No.

4022

## Features:

- ► Code gooseneck spout
- ► Telephone style handheld shower with cradle and 59" hose
- ► Backflow preventor in handshower
- ▶ ¼ turn ceramic disc cartridges
- ► 3-3/8" centers for tub wall mount installation
- Centers can be adjusted out to 9" with use of part #4501 (Swivel arms)
- ► Flow rate is 3.68 GPM
- ► Flow rate for handshower is 1.8 GPM
- ► IAPMO approved
- To be used with double offset bath supplies: part #5576
- ► Can be used with freestanding bath supplies Part #4502

## Finishes:

BP

CP

SN

- Polished Brass F
  - **PN** Polished Nickel **ORB** Oil Rubbed Bronze
- Polished Chrome **OF** Brushed Nickel

Dimensions are nominal and may vary. Dimensions and specifications subject to change without notice.

9" 9-½"

12"

W:

D.

H: