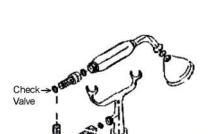

## Features:

- ► Code gooseneck spout
- ► Telephone style handheld shower with cradle and 59" hose
- ► Backflow preventor in handshower
- ▶ ¼ turn ceramic disc cartridges
- ► 3-3/8" centers for tub wall mount installation
- Centers can be adjusted out to 9" with use of part #4501 (Swivel arms)
- ► Flow rate is 3.68 GPM
- ► Flow rate for handshower is 1.8 GPM
- ► IAPMO approved
- To be used with double offset bath supplies: part #5576
- ► Can be used with freestanding bath supplies Part #4502